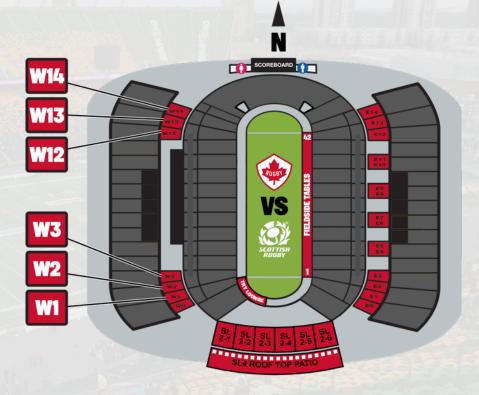

Capacity: 4

**West Corner Suites | Commonwealth Stadium** 

June 9th, 2018

| Suite # | Capacity | Price      |
|---------|----------|------------|
| W1      | 16       | \$2,800.00 |
| W2      | 10       | \$1,750.00 |
| W3      | 16       | \$2,800.00 |
| W12     | 16       | SOLD       |
| W13     | 10       | SOLD       |
| W14     | 16       | \$2,800.00 |

#### **To Order, Contact:**

**South End Suites | Commonwealth Stadium** June 9th, 2018

| Suite # | Capacity | Price      |
|---------|----------|------------|
| SL 2-1  | 60       | \$6,000.00 |
| SL 2-2  | 60       | \$6,000.00 |
| SL 2-3  | 60       | SOLD       |
| SL 2-4  | 75       | \$7,500.00 |
| SL 2-5  | 100      | SOLD       |
| SL 2-6  | 60       | SOLD       |

#### **To Order, Contact:**

**Roof Top Patio Tables | Commonwealth Stadium** 

June 9th, 2018

| Table # | Available                     | Capacity | Price    |
|---------|-------------------------------|----------|----------|
| 1-10    | 1,2,3,4,5,6,7,8,9,10,         | 4        | \$400.00 |
| 11-20   | 11,12,13,14,15,16,17,18,19,20 | 4        | \$400.00 |

## Field Side Tables | Commonwealth Stadium June 9th, 2018

| Table # | Available                     | Capacity | Price    |
|---------|-------------------------------|----------|----------|
| 1-8     | 1,2,3,4,5,6,7,8               | 4        | \$500.00 |
| 9-16    | 9,10,11,12,13,14,15,16        | 4        | \$600.00 |
| 17-26   | 17,18,19,20,21,22,23,24,25,26 | 4        | \$700.00 |
| 27-34   | 27,28,29,30,31,32,33,34       | 4        | \$600.00 |
| 35-42   | 35,36,37,38,39,40,41,42       | 4        | \$500.00 |