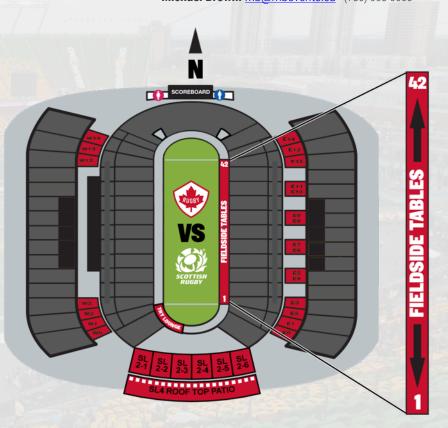

## Field Side Tables | Commonwealth Stadium June 9th, 2018

| Table # | Available                     | Capacity | Price    |
|---------|-------------------------------|----------|----------|
| 1-8     | 1,2,3,4,5,6,7,8               | 4        | \$500.00 |
| 9-16    | 9,10,11,12,13,14,15,16        | 4        | \$600.00 |
| 17-26   | 17,18,19,20,21,22,23,24,25,26 | 4        | \$700.00 |
| 27-34   | 27,28,29,30,31,32,33,34       | 4        | \$600.00 |
| 35-42   | 35,36,37,38,39,40,41,42       | 4        | \$500.00 |

#### **Field Side Table Details:**

Field Side Tables are located on the east side of the field, from the south to north try-lines.