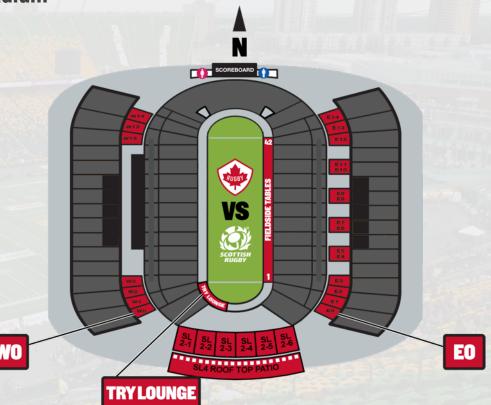

#### **To Order, Contact:**

**Specialty Suites** | Commonwealth Stadium

June 9th, 2018

| Suite #    | Capacity | Price      |  |
|------------|----------|------------|--|
| W0         | 40       | SOLD       |  |
| E0         | 40       | \$7,000.00 |  |
| TRY LOUNGE | 80       | \$8,000.00 |  |