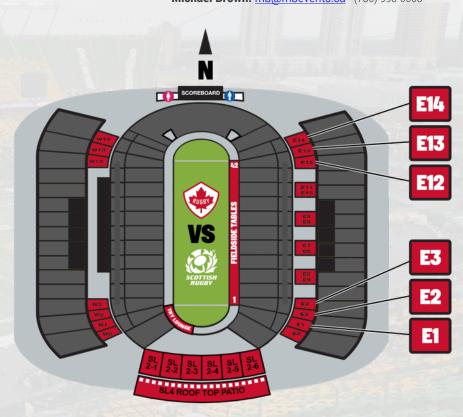

#### **To Order, Contact:**

Shawn Reeves: sreeves@rugby.ca - 905.707.8998 ext. 228

Michael Brown: mb@mbevents.ca - (780) 993-0003

**East Corner Suites | Commonwealth Stadium** June 9th, 2018

| Suite # | Capacity | Price      |
|---------|----------|------------|
| E1      | 16       | \$2,800.00 |
| E2      | 10       | SOLD       |
| E3      | 16       | \$2,800.00 |
| E12     | 16       | \$2,800.00 |
| E13     | 10       | \$1,750.00 |
| E14     | 16       | \$2,800.00 |

#### **To Order, Contact:**

**East Premium Suites | Commonwealth Stadium** 

June 9th, 2018

| Suite #    | Capacity | Price      |
|------------|----------|------------|
| E4         | 14       | \$2,800.00 |
| E5         | 14       | SOLD       |
| E6         | 16       | SOLD       |
| E7         | 16       | SOLD       |
| E8         | 16       | SOLD       |
| <b>E</b> 9 | 16       | SOLD       |
| E10        | 14       | \$2,800.00 |
| E11        | 14       | \$2,800.00 |