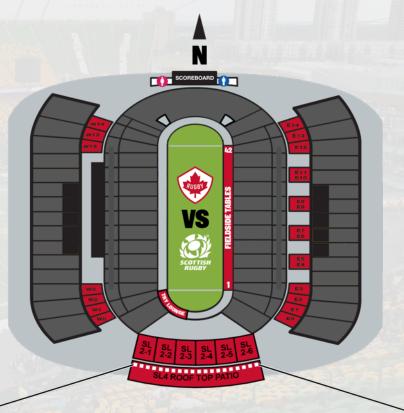

#### **To Order, Contact:**

**Roof Top Patio Tables | Commonwealth Stadium** 

June 9th, 2018

| Table # | Available                     | Capacity | Price    |
|---------|-------------------------------|----------|----------|
| 1-10    | 1,2,3,4,5,6,7,8,9,10,         | 4        | \$400.00 |
| 11-20   | 11,12,13,14,15,16,17,18,19,20 | 4        | \$400.00 |

## Field Side Tables | Commonwealth Stadium June 9th, 2018

| Table # | Available                     | Capacity | Price    |
|---------|-------------------------------|----------|----------|
| 1-8     | 1,2,3,4,5,6,7,8               | 4        | \$500.00 |
| 9-16    | 9,10,11,12,13,14,15,16        | 4        | \$600.00 |
| 17-26   | 17,18,19,20,21,22,23,24,25,26 | 4        | \$700.00 |
| 27-34   | 27,28,29,30,31,32,33,34       | 4        | \$600.00 |
| 35-42   | 35,36,37,38,39,40,41,42       | 4        | \$500.00 |

#### **Field Side Table Details:**

Field Side Tables are located on the east side of the field, from the south to north try-lines.