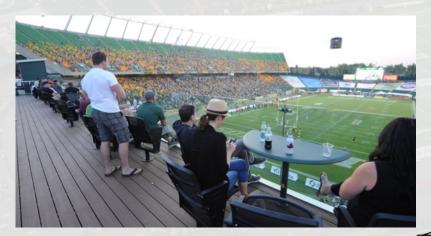

Food & Beverage Extra:

Food & beverage options will be available directly through the venue catering partner

Field Side/Roof Top Table Prices:

\$400.00 - \$700.00

+ Additional fees Price includes tax

Field Side/Roof Top Table Details:

Capacity: 4

**West Corner Suites | Commonwealth Stadium** 

June 9th, 2018

| Suite # | Capacity | Price      |
|---------|----------|------------|
| W1      | 16       | \$2,800.00 |
| W2      | 10       | \$1,750.00 |
| W3      | 16       | \$2,800.00 |
| W12     | 16       | SOLD       |
| W13     | 10       | SOLD       |
| W14     | 16       | \$2,800.00 |

#### **To Order, Contact:**

**Roof Top Patio Tables | Commonwealth Stadium** 

June 9th, 2018

| Table # | Available                     | Capacity | Price    |
|---------|-------------------------------|----------|----------|
| 1-10    | 1,2,3,4,5,6,7,8,9,10,         | 4        | \$400.00 |
| 11-20   | 11,12,13,14,15,16,17,18,19,20 | 4        | \$400.00 |

#### **Field Side Table Details:**

Field Side Tables are located on the east side of the field, from the south to north try-lines.