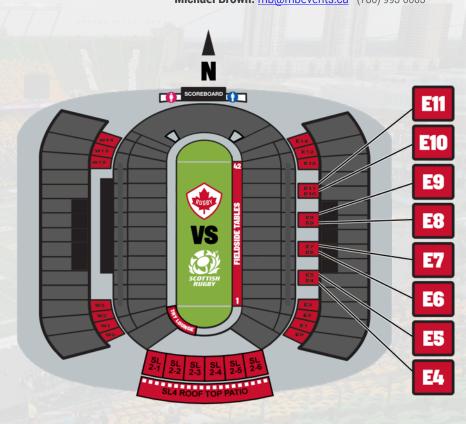

#### **To Order, Contact:**

**East Premium Suites | Commonwealth Stadium** 

June 9th, 2018

| Suite #    | Capacity | Price      |
|------------|----------|------------|
| E4         | 14       | \$2,800.00 |
| E5         | 14       | SOLD       |
| E6         | 16       | SOLD       |
| E7         | 16       | SOLD       |
| E8         | 16       | SOLD       |
| <b>E</b> 9 | 16       | SOLD       |
| E10        | 14       | \$2,800.00 |
| E11        | 14       | \$2,800.00 |