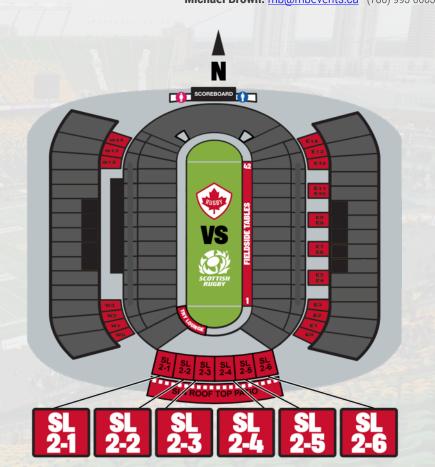

#### **To Order, Contact:**

**South End Suites | Commonwealth Stadium** June 9th, 2018

| Suite # | Capacity | Price      |
|---------|----------|------------|
| SL 2-1  | 60       | \$6,000.00 |
| SL 2-2  | 60       | \$6,000.00 |
| SL 2-3  | 60       | SOLD       |
| SL 2-4  | 75       | \$7,500.00 |
| SL 2-5  | 100      | SOLD       |
| SL 2-6  | 60       | SOLD       |